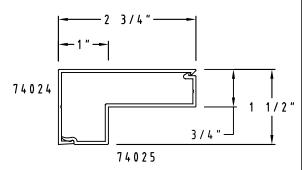

#### SCALE: HALF

(ST3) 1 1/4" x 1"

SCALE: HALF

(ST11) 2 3/4" x 1 1/2"

(ST15) 1 3/4" x 1" with Step Clip

(ST12) 4 1/2" x 1 1/2"

(ST16) 2" x 1" with Step Clip

(ST13) 1 1/2" x 1 3/4"