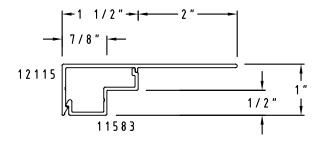

#### SCALE: HALF

(ST3) 1 1/4" x 1"

SCALE: HALF

(ST11) 2 3/4" x 1 1/2"

(ST15) 1 3/4" x 1" with Step Clip

(ST12) 4 1/2" x 1 1/2"

(ST16) 2" x 1" with Step Clip

(ST13) 1 1/2" x 1 3/4"