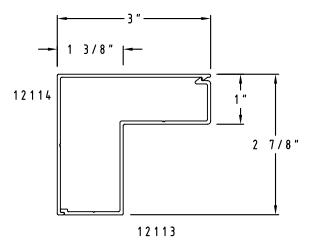

(ST22) 2 1/4" x 2 1/4" with Step Clip

(ST23) 2 1/4" x 2 1/4" with Step Clip

(ST24) 2 3/4" x 2 3/4" with Step Clip

C

a

S

Т

ST25) 3" x 2 7/8" with Step Clip