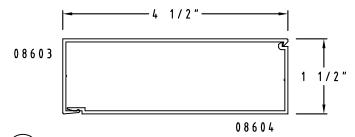

#### SCALE: HALF

(ST3) 1 1/4" x 1"

SCALE: HALF

(ST11) 2 3/4" x 1 1/2"

(ST15) 1 3/4" x 1" with Step Clip

(ST12) 4 1/2" x 1 1/2"

(ST16) 2" x 1" with Step Clip

(ST13) 1 1/2" x 1 3/4"