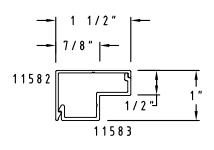

(ST17) 1 7/8" x 1 1/4 "

(ST14) 1 1/2" x 1 " with Step Clip

ST18) 2 3/4" x 1 1/2" with Step Clip

SCALE: HALF

(ST19) 1" x 1" with 3" Leg

(ST20) 1 1/2" x 1" with 2" Leg and Step Clip

(ST21) 1 1/2" x 1" with 3/4" Leg and Step Clip