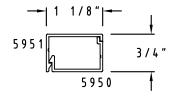

#### SCALE: HALF

(ST3) 1 1/4" x 1"

SCALE: HALF

(ST11) 2 3/4" x 1 1/2"

(ST15) 1 3/4" x 1" with Step Clip

(ST12) 4 1/2" x 1 1/2"

(ST16) 2" x 1" with Step Clip

(ST13) 1 1/2" x 1 3/4"