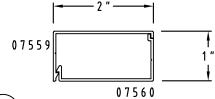

#### SCALE: HALF

(ST3) 1 1/4" x 1"

SCALE: HALF

(ST11) 2 3/4" x 1 1/2"

(ST15) 1 3/4" x 1" with Step Clip

(ST12) 4 1/2" x 1 1/2"

(ST16) 2" x 1" with Step Clip

(ST13) 1 1/2" x 1 3/4"