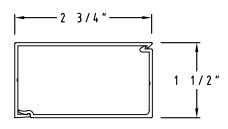

#### SCALE: HALF

(ST3) 1 1/4" x 1"

SCALE: HALF

(ST11) 2 3/4" x 1 1/2"

(ST15) 1 3/4" x 1" with Step Clip

(ST12) 4 1/2" x 1 1/2"

(ST16) 2" x 1" with Step Clip

(ST13) 1 1/2" x 1 3/4"