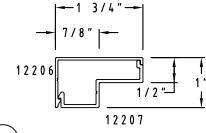

(ST17) 1 7/8" x 1 1/4 "

(ST14) 1 1/2" x 1 " with Step Clip

ST18) 2 3/4" x 1 1/2" with Step Clip

SCALE: HALF

(ST19) 1" x 1" with 3" Leg

(ST20) 1 1/2" x 1" with 2" Leg and Step Clip

(ST21) 1 1/2" x 1" with 3/4" Leg and Step Clip