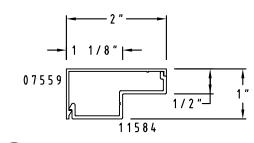

(ST22) 2 1/4" x 2 1/4" with Step Clip

(ST23) 2 1/4" x 2 1/4" with Step Clip

(ST24) 2 3/4" x 2 3/4" with Step Clip

C

a

S

Т

ST25) 3" x 2 7/8" with Step Clip