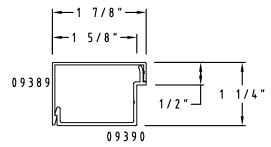

(ST17) 1 7/8" x 1 1/4 "

(ST14) 1 1/2" x 1 " with Step Clip

ST18) 2 3/4" x 1 1/2" with Step Clip

SCALE: HALF

(ST19) 1" x 1" with 3" Leg

(ST20) 1 1/2" x 1" with 2" Leg and Step Clip

(ST21) 1 1/2" x 1" with 3/4" Leg and Step Clip