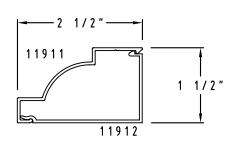

#### SCALE: HALF









(ST3) 1 1/4" x 1"

















SCALE: HALF



(ST11) 2 3/4" x 1 1/2"



(ST15) 1 3/4" x 1" with Step Clip



(ST12) 4 1/2" x 1 1/2"



(ST16) 2" x 1" with Step Clip



(ST13) 1 1/2" x 1 3/4"



(ST17) 1 7/8" x 1 1/4 "



(ST14) 1 1/2" x 1 " with Step Clip



ST18) 2 3/4" x 1 1/2" with Step Clip

SCALE: HALF



(ST19) 1" x 1" with 3" Leg



(ST20) 1 1/2" x 1" with 2" Leg and Step Clip



(ST21) 1 1/2" x 1" with 3/4" Leg and Step Clip



(ST22) 2 1/4" x 2 1/4" with Step Clip



(ST23) 2 1/4" x 2 1/4" with Step Clip



(ST24) 2 3/4" x 2 3/4" with Step Clip



C

a

S

Т

ST25) 3" x 2 7/8" with Step Clip

#### **Champion Snap Trim** SCALE: HALF <del>----</del>2 1/4"-----43/4"-19194 08655 1 1/2" 1 3/4" 19195 08654 (ST26) 4 3/4" x 1 1/2" -|3/4"| (ST30) 2 1/4" x 1 3/4" with Step Clip -43/4"-19353 -2 1/2"<del>-</del> 11480 1