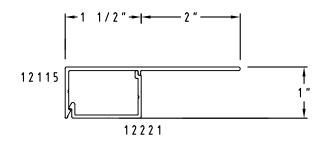

#### SCALE: HALF

(ST3) 1 1/4" x 1"

SCALE: HALF

(ST11) 2 3/4" x 1 1/2"

(ST15) 1 3/4" x 1" with Step Clip

(ST12) 4 1/2" x 1 1/2"

(ST16) 2" x 1" with Step Clip

(ST13) 1 1/2" x 1 3/4"