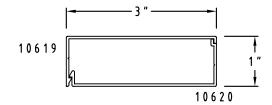

#### SCALE: HALF









(ST3) 1 1/4" x 1"

















SCALE: HALF



(ST11) 2 3/4" x 1 1/2"



(ST15) 1 3/4" x 1" with Step Clip



(ST12) 4 1/2" x 1 1/2"



(ST16) 2" x 1" with Step Clip



(ST13) 1 1/2" x 1 3/4"



(ST17) 1 7/8" x 1 1/4 "



(ST14) 1 1/2" x 1 " with Step Clip



ST18) 2 3/4" x 1 1/2" with Step Clip

SCALE: HALF



(ST19) 1" x 1" with 3" Leg



(ST20) 1 1/2" x 1" with 2" Leg and Step Clip



(ST21) 1 1/2" x 1" with 3/4" Leg and Step Clip



(ST22) 2 1/4" x 2 1/4" with Step Clip



(ST23) 2 1/4" x 2 1/4" with Step Clip



(ST24) 2 3/4" x 2 3/4" with Step Clip



C

a

S

Т

ST25) 3" x 2 7/8" with Step Clip

#### **Champion Snap Trim** SCALE: HALF <del>----</del>2 1/4"-----43/4"-19194 08655 1 1/2" 1 3/4" 19195 08654 (ST26) 4 3/4" x 1 1/2" -|3/4"| (ST30) 2 1/4" x 1 3/4" with Step Clip -43/4"-19353 -2 1/2"<del>-</del> 1148