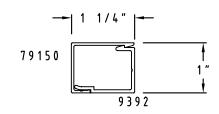

#### SCALE: HALF

(ST3) 1 1/4" x 1"

SCALE: HALF

(ST11) 2 3/4" x 1 1/2"

(ST15) 1 3/4" x 1" with Step Clip

(ST12) 4 1/2" x 1 1/2"

(ST16) 2" x 1" with Step Clip

(ST13) 1 1/2" x 1 3/4"