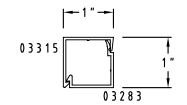

#### SCALE: HALF

(ST3) 1 1/4" x 1"

SCALE: HALF

(ST11) 2 3/4" x 1 1/2"

(ST15) 1 3/4" x 1" with Step Clip

(ST12) 4 1/2" x 1 1/2"

(ST16) 2" x 1" with Step Clip

(ST13) 1 1/2" x 1 3/4"