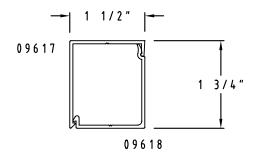

#### SCALE: HALF

(ST3) 1 1/4" x 1"

SCALE: HALF

(ST11) 2 3/4" x 1 1/2"

(ST15) 1 3/4" x 1" with Step Clip

(ST12) 4 1/2" x 1 1/2"

(ST16) 2" x 1" with Step Clip

(ST13) 1 1/2" x 1 3/4"