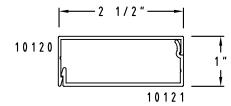

#### SCALE: HALF









(ST3) 1 1/4" x 1"

















SCALE: HALF



(ST11) 2 3/4" x 1 1/2"



(ST15) 1 3/4" x 1" with Step Clip



(ST12) 4 1/2" x 1 1/2"



(ST16) 2" x 1" with Step Clip



(ST13) 1 1/2" x 1 3/4"



(ST17) 1 7/8" x 1 1/4 "



(ST14) 1 1/2" x 1 " with Step Clip



ST18) 2 3/4" x 1 1/2" with Step Clip

SCALE: HALF



(ST19) 1" x 1" with 3" Leg



(ST20) 1 1/2" x 1" with 2" Leg and Step Clip



(ST21) 1 1/2" x 1" with 3/4" Leg and Step Clip



(ST22) 2 1/4" x 2 1/4" with Step Clip



(ST23) 2 1/4" x 2 1/4" with Step Clip



(ST24) 2 3/4" x 2 3/4" with Step Clip



C

a

S

Т

ST25) 3" x 2 7/8" with Step Clip

#### **Champion Snap Trim** SCALE: HALF <del>----</del>2 1/4"-----43/4"-19194 08655 1 1/2" 1 3/4" 19195 08654 (ST26) 4 3/4" x 1 1/2" -|3/4"| (ST30) 2 1/4" x 1 3/4" with Step Clip -43/4"-19353 -2 1/2"<del>-</del> 11