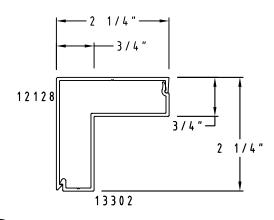

(ST22) 2 1/4" x 2 1/4" with Step Clip

(ST23) 2 1/4" x 2 1/4" with Step Clip

(ST24) 2 3/4" x 2 3/4" with Step Clip

C

a

S

Т

ST25) 3" x 2 7/8" with Step Clip