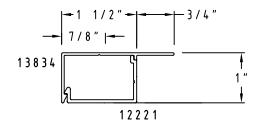

#### **Champion Snap Trim** SCALE: HALF <del>----</del>2 1/4"-----43/4"-19194 08655 1 1/2" 1 3/4" 19195 08654 (ST26) 4 3/4" x 1 1/2" -|3/4"| (ST30) 2 1/4" x 1 3/4" with Step Clip -43/4"-19353 -2 1/2"<del>-</del> 11480 1 3/4" 19354 4 3/4" x 2" (ST27) 11479 2 1/2" x 1 3/4" (ST31) <del>--</del>| 1 1/4" 6096 ∙2 ″ ∙ 1 1/4" C 13615 h 6097 a (ST28) 1 1/4" x 1 1/4" 1 1/2" m p 0 13616 n 1 1/2" 5 / 8 " -1 1/2" S 3248 1 1/4" (ST32) 1 1/2" x 1 1/2" with 2" Leg а with Step Clip p 3249 1 1/2" x 1 1/4" Т