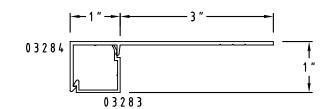

(ST17) 1 7/8" x 1 1/4 "

(ST14) 1 1/2" x 1 " with Step Clip

ST18) 2 3/4" x 1 1/2" with Step Clip

SCALE: HALF

(ST19) 1" x 1" with 3" Leg

(ST20) 1 1/2" x 1" with 2" Leg and Step Clip

(ST21) 1 1/2" x 1" with 3/4" Leg and Step Clip