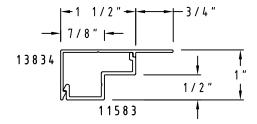

#### SCALE: HALF

(ST3) 1 1/4" x 1"

SCALE: HALF

(ST11) 2 3/4" x 1 1/2"

(ST15) 1 3/4" x 1" with Step Clip

(ST12) 4 1/2" x 1 1/2"

(ST16) 2" x 1" with Step Clip

(ST13) 1 1/2" x 1 3/4"