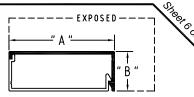

SCALE: HALF

(ST33) 1 1/2" x 1" with 2" Leg and Regular Clip

ST34) 1 1/2" x 1" with 3/4" Leg and Regular Clip

SCALE: HALF
NON-STOCK SNAP TRIM

| "A" "B"  1" X 1 ½"  1" X 1 ¾"  1" X 3 ¾"  1" X 3 ¾6"  1" X 3 ¾4"  1" X 4" | "A" "B" 1 1/4" X 1 3/4"         | "A" "B"  1 ½" X ½"  1 ½" X ¾"  1 ½" X 1 ½"  1 ½" X 2 ¼"  1 ½" X 2 ½"  1 ½" X 4 " | " A " " B "  1 ¾ " X 1 ¾ "  1 ¾ " X 2 ¼ "  1 ¾ " X 2 ½ " |
|---------------------------------------------------------------------------|---------------------------------|----------------------------------------------------------------------------------|----------------------------------------------------------|
| "A" "B" 2" X ¾" 2" X 1 ¾" 2" X 1 ½" 2" X 2"                               | "A" "B" 2 1/4" X 1" 2 1/4" X 2" | "A" "B"<br>2 ¾" X 1"                                                             | "A" "B" 2 ½" X ¾" 2 ½" X 1 ½" 2 ½" X 1 ¾"                |
| " A " " B "  2 ¾ " X ¾ "  2 ¾ " X 1 ¾ "                                   | "A" "B"<br>2 %" X 1"            | " A " " B " 3 " X 1 ½ " 3 " X 2 "                                                | "A" "B" 3 1/4" X 3/4"                                    |
| "A" "B"  3 ½6" X ½"  3 ½6 X 1"                                            | "A" "B" 3 ½" X 1 ½" 3 ½" X 2"   | "A" "B"  4 ½" X ¾"  4 ½" 1 ½"                                                    | " A " " B "                                              |
| " A " " B "                                                               | "A" "B"                         | " A " " B "                                                                      | " A " " B "                                              |