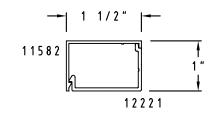

#### SCALE: HALF

(ST3) 1 1/4" x 1"

SCALE: HALF

(ST11) 2 3/4" x 1 1/2"

(ST15) 1 3/4" x 1" with Step Clip

(ST12) 4 1/2" x 1 1/2"

(ST16) 2" x 1" with Step Clip

(ST13) 1 1/2" x 1 3/4"