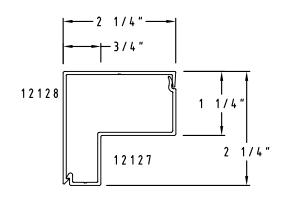

(ST22) 2 1/4" x 2 1/4" with Step Clip

(ST23) 2 1/4" x 2 1/4" with Step Clip

(ST24) 2 3/4" x 2 3/4" with Step Clip

C

a

S

Т

ST25) 3" x 2 7/8" with Step Clip