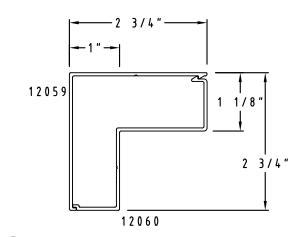

(ST22) 2 1/4" x 2 1/4" with Step Clip

(ST23) 2 1/4" x 2 1/4" with Step Clip

(ST24) 2 3/4" x 2 3/4" with Step Clip

C

a

S

Т

ST25) 3" x 2 7/8" with Step Clip