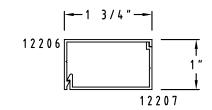

#### SCALE: HALF

(ST3) 1 1/4" x 1"

SCALE: HALF

(ST11) 2 3/4" x 1 1/2"

(ST15) 1 3/4" x 1" with Step Clip

(ST12) 4 1/2" x 1 1/2"

(ST16) 2" x 1" with Step Clip

(ST13) 1 1/2" x 1 3/4"