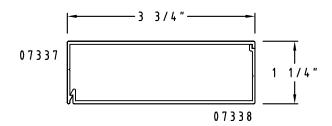

#### SCALE: HALF









(ST3) 1 1/4" x 1"

















SCALE: HALF



(ST11) 2 3/4" x 1 1/2"



(ST15) 1 3/4" x 1" with Step Clip



(ST12) 4 1/2" x 1 1/2"



(ST16) 2" x 1" with Step Clip



(ST13) 1 1/2" x 1 3/4"



(ST17) 1 7/8" x 1 1/4 "



(ST14) 1 1/2" x 1 " with Step Clip



ST18) 2 3/4" x 1 1/2" with Step Clip

SCALE: HALF



(ST19) 1" x 1" with 3" Leg



(ST20) 1 1/2" x 1" with 2" Leg and Step Clip



(ST21) 1 1/2" x 1" with 3/4" Leg and Step Clip



(ST22) 2 1/4" x 2 1/4" with Step Clip



(ST23) 2 1/4" x 2 1/4" with Step Clip



(ST24) 2 3/4" x 2 3/4" with Step Clip



C

a

S

Т

ST25) 3" x 2 7/8" with Step Clip

#### **Champion Snap Trim** SCALE: HALF <del>----</del>2 1/4"-----43/4"-19194 08655 1 1/2" 1 3/4" 19195 08654 (ST26) 4 3/4" x 1 1/2" -|3/4"| (ST30) 2 1/4" x 1 3/4" with Step Clip -43/4"-19353 -2 1/2"<del>-</del> 11480